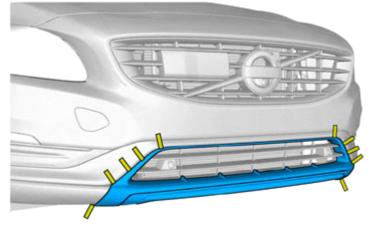

7

Install component that comes with the accessory kit.

Removal

Volvo Car Corporation Gothenburg, Sweden

8

Remove the screws.

IMG-37/19/0