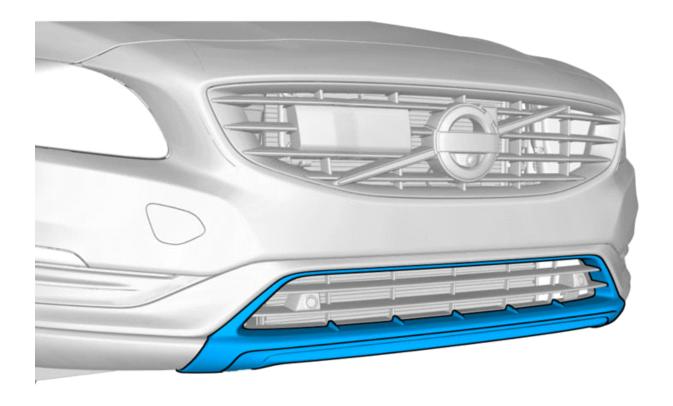

# Skid plate, front bumper

Volvo Car Corporation Gothenburg, Sweden

| Materials   |             |
|-------------|-------------|
| Designation | Part number |
| Isopropanol | 1161721     |
| Primer      | 1161765     |