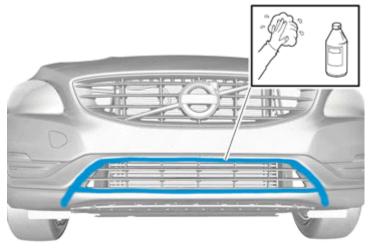

### Caution!

First the paint must dry after painting.

Clean the surface.

Use: 1161721, Isopropanol

Volvo Car Corporation Gothenburg, Sweden

R

Remove the protective film.

IMG-377419