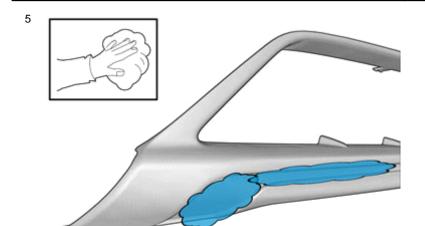

### Hint

Press and apply pressure to the part over the tape for at least 20 seconds.

IMG-375481

14