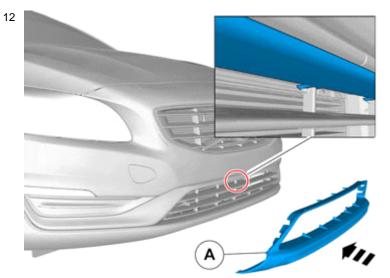

7

Install component that comes with the accessory kit.

Removal

Volvo Car Corporation Gothenburg, Sweden

8

Remove the screws.

IMG-37/19/0