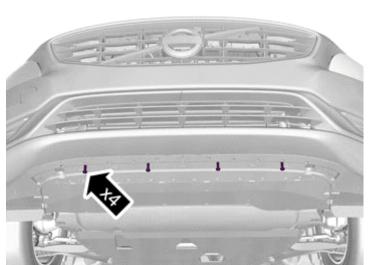

7

Install component that comes with the accessory kit.

Removal

Volvo Car Corporation Gothenburg, Sweden

8

Remove the screws.

IMG-37/19/0