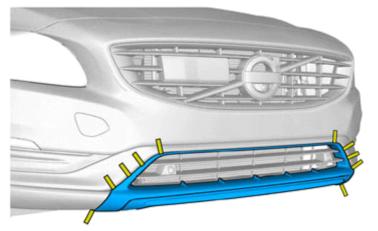

### Hint

Press and apply pressure to the part over the tape for at least 20 seconds.

IMG-375481

14