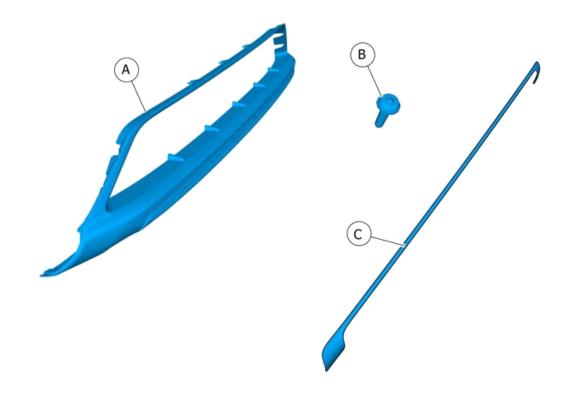

# Skid plate, front bumper

Volvo Car Corporation Gothenburg, Sweden

| Materials   |             |
|-------------|-------------|
| Designation | Part number |
| Isopropanol | 1161721     |
| Primer      | 1161765     |