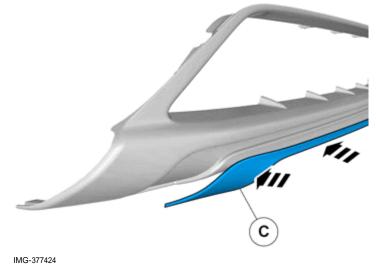

### Applies to unpainted component

© Volvo Car Corporation

Skid plate, front bumper- 31359358 - V1.0

Volvo Car Corporation Gothenburg, Sweden

IMG-377423