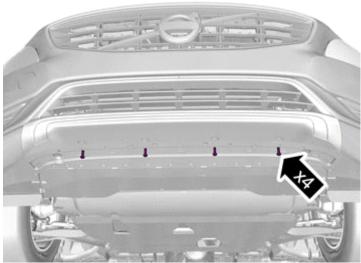

7

Install component that comes with the accessory kit.

Removal

Volvo Car Corporation Gothenburg, Sweden

8

Remove the screws.

IMG-37/19/0